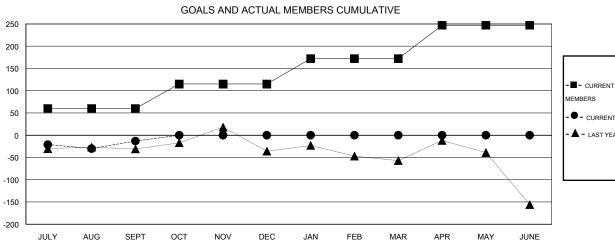

## **LOCATION PHILIPPINES**

GMT CA 5

| Clubs                 |                  |           |                  |                  | Members               |                    |                                     |                    |                  |
|-----------------------|------------------|-----------|------------------|------------------|-----------------------|--------------------|-------------------------------------|--------------------|------------------|
| RESULTS FOR 2016-2017 |                  |           |                  |                  | RESULTS FOR 2016-2017 |                    |                                     |                    |                  |
| QUARTER               | NEW CLUB<br>GOAL | NEW CLUBS | DROPPED<br>CLUBS | NET<br>GAIN/LOSS | QUARTER               | NEW MEMBER<br>GOAL | CHARTER AND<br>NEW MEMBERS<br>ADDED | DROPPED<br>MEMBERS | NET<br>GAIN/LOSS |
| JULY/AUG/SEPT         | 1                | 0         | 0                | 0                | JULY/AUG/SEPT         | 60                 | 51                                  | 64                 | -13              |
| OCT/NOV/DEC           | 1                | 0         | 0                | 0                | OCT/NOV/DEC           | 55                 | 0                                   | 0                  | 0                |
| JAN/FEB/MAR           | 1                | 0         | 0                | 0                | JAN/FEB/MAR           | 57                 | 0                                   | 0                  | 0                |
| APR/MAY/JUNE          | 1                | 0         | 0                | 0                | APR/MAY/JUNE          | 75                 | 0                                   | 0                  | 0                |

## GOALS AND ACTUAL NEW CLUBS CUMULATIVE

| - <b>■</b> - ( |           | EAR GOA  | LS FOR NE | W   |  |
|----------------|-----------|----------|-----------|-----|--|
| - • -          | CURRENT   | YEAR ACT | UAL MEMBI | ERS |  |
| - 🛦 -          | LAST YEAR | R ACTUAL | MEMBERS   |     |  |
|                |           |          |           |     |  |
|                |           |          |           |     |  |